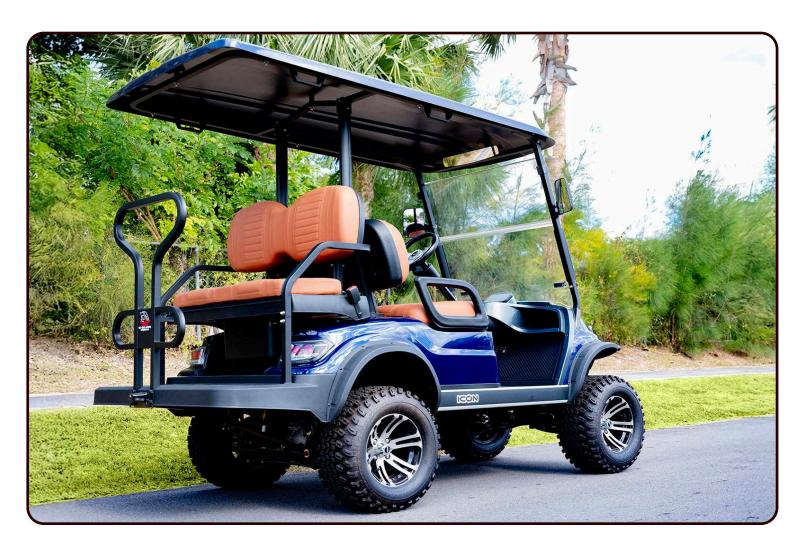

## **2025 G40L Specs**

- **Weight:** 848 lbs
- Capacity: 4 People
- Overall Dimensions LxWxH: 113inx53inx82in
- Colors: White, Forest Green, Indigo Blue & Black

## **Body Configuration**

- Windshield: Foldable Acrylic/Optional DOT Acrylic
- Roof: Innovative air deflecting design with full high-strength aluminum frame
- **Body:** Injection Molded Thermoplastic that is both stylish and resilient to outside damage
- Mirrors: Fully Adjustable and Foldable
- Floor: High-Density Polyethylene molded for extra strength and toughness with rubber floor mat
- Wheels: 12" Machined Face Aluminum with Powder Coated Accents
- **Tires:** 23/10.5 -12
- Front Suspension: Macpherson Style Fully Independent Coil
- Rear Suspension: Solid Axle Coil Over Shock and Stabilizing Bar
- Chassis: Tubular Powder Coated Steel Frame
- Instrumentation: Fully Integrated Digital Instrument Cluster, Back-up Camera
- Lighting and Signals: Single Combination Switch for LED Projector Hi & Lo Beam Headlights, LED Signal Lights, Taillights, and Horn
- Safety Restraint: Side Hip Restraint & Retractable Seat Belts
- **Braking System:** Four Wheel Disc Brakes
- Parking Brake: Dual Electronic Parking Brake
- **Steering:** Self-Adjusting Double-Ended Rack and Pinion
- **Dash Components:** Forward/Reverse Switch, USB and 12V Plugs, Cubby Storage, Multiple Cup Holders, Key Switch, **Instrumentation Cluster**
- Seats: Thick Plush Seats with Custom Stitched Paneling, Marine Grade Vinyl, Solid Black or Brown, Color Matched with Black Accents. Foldable Rear Seat Perfect for Hauling. Built in Cooler Beneath Rear Seat.