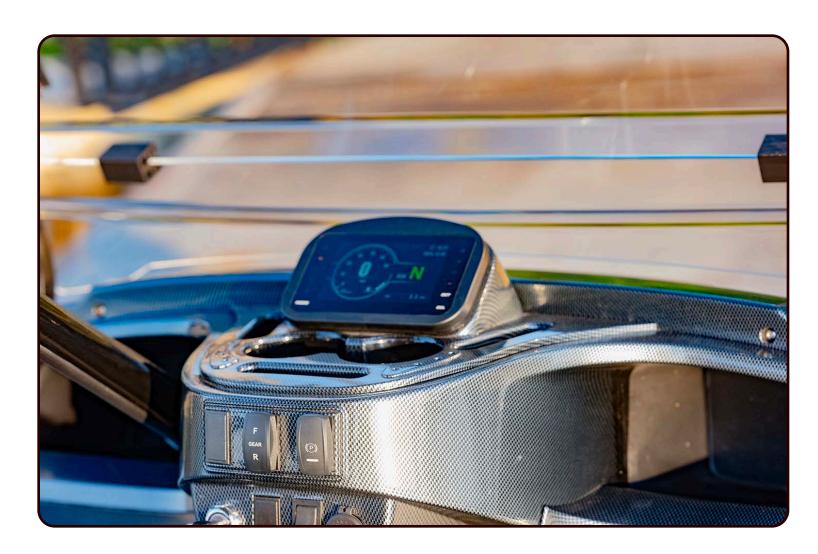

## **Body Configuration**

- Windshield: Foldable Acrylic/Optional DOT Acrylic
- Roof: Innovative air deflecting design with full high-strength aluminum frame
- **Body:** Injection Molded Thermoplastic that is both stylish and resilient to outside damage
- Mirrors: Fully Adjustable and Foldable
- Floor: High-Density Polyethylene molded for extra strength and toughness with rubber floor mat
- Wheels: 12" Machined Face Aluminum with Powder Coated Accents
- **Tires:** 23/10.5 -12
- Front Suspension: Macpherson Style Fully Independent Coil
- Rear Suspension: Solid Axle Coil Over Shock and Stabilizing Bar
- Chassis: Tubular Powder Coated Steel Frame
- Instrumentation: Fully Integrated Digital Instrument Cluster, Back-up Camera
- Lighting and Signals: Single Combination Switch for LED Projector Hi & Lo Beam Headlights, LED Signal Lights, Taillights, and Horn
- Safety Restraint: Side Hip Restraint & Retractable Seat Belts
- **Braking System:** Four Wheel Disc Brakes
- Parking Brake: Dual Electronic Parking Brake
- **Steering:** Self-Adjusting Double-Ended Rack and Pinion
- **Dash Components:** Forward/Reverse Switch, USB and 12V Plugs, Cubby Storage, Multiple Cup Holders, Key Switch, **Instrumentation Cluster**
- Seats: Thick Plush Seats with Custom Stitched Paneling, Marine Grade Vinyl, Solid Black or Brown, Color Matched with Black Accents. Foldable Rear Seat Perfect for Hauling. Built in Cooler Beneath Rear Seat.