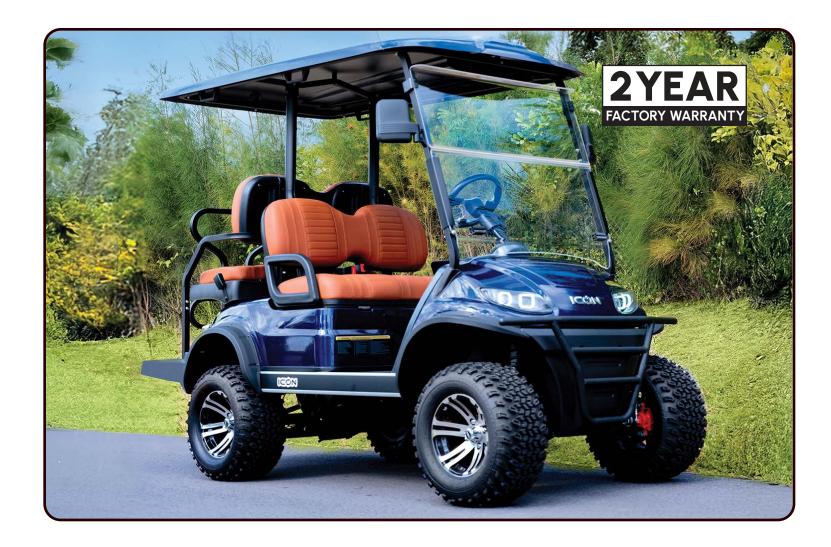

## **2025 G40L Specs**

- **Weight:** 848 lbs
- Capacity: 4 People
- Overall Dimensions LxWxH: 113inx53inx82in
- Colors: White, Forest Green, Indigo Blue & Black

## **Body Configuration**

- Windshield: Foldable Acrylic/Optional DOT Acrylic
- Roof: Innovative air deflecting design with full high-strength aluminum frame
- **Body:** Injection Molded Thermoplastic that is both stylish and resilient to outside damage
- Mirrors: Fully Adjustable and Foldable
- Floor: High-Density Polyethylene molded for extra strength and toughness with rubber floor mat
- Wheels: 12" Machined Face Aluminum with Powder Coated Accents
- **Tires:** 23/10.5 -12
- Front Suspension: Macpherson Style Fully Independent Coil
- Rear Suspension: Solid Axle Coil Over Shock and Stabilizing Bar
- Chassis: Tubular Powder Coated Steel Frame
- Instrumentation: Fully Integrated Digital Instrument Cluster, Back-up Camera
- Lighting and Signals: Single Combination Switch for LED Projector Hi & Lo Beam Headlights, LED Signal Lights, Taillights, and Horn
- Safety Restraint: Side Hip Restraint & Retractable Seat Belts
- **Braking System:** Four Wheel Disc Brakes
- Parking Brake: Dual Electronic Parking Brake
- **Steering:** Self-Adjusting Double-Ended Rack and Pinion
- **Dash Components:** Forward/Reverse Switch, USB and 12V Plugs, Cubby Storage, Multiple Cup Holders, Key Switch, **Instrumentation Cluster**
- Seats: Thick Plush Seats with Custom Stitched Paneling, Marine Grade Vinyl, Solid Black or Brown, Color Matched with Black Accents. Foldable Rear Seat Perfect for Hauling. Built in Cooler Beneath Rear Seat.